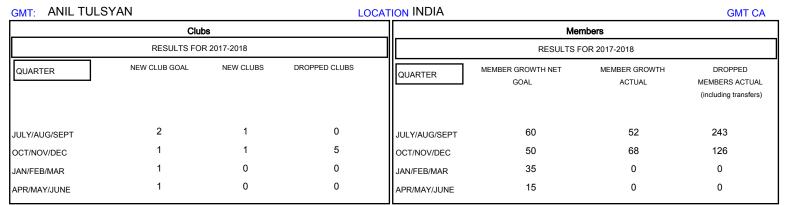

## MONTHLY MEMBERSHIP PROGRESS REPORT

## District 321B1

Results as of: 12/31/2017



## GOALS AND ACTUAL NEW CLUBS CUMULATIVE



## GOALS AND ACTUAL MEMBERS CUMULATIVE



| DROPPED CLUBS: 5  DROPPED MEMBERS |     | 18 CLUBS OF 87 ADDED 1 OR MORE NEW MEMBERS | GENDER DISTRIBUTION  MALE 1,558 (61.44%)  FEMALE 978 (38.56%)  Women Percentage Fiscal Year Goal: 40% |       |
|-----------------------------------|-----|--------------------------------------------|-------------------------------------------------------------------------------------------------------|-------|
| DECEASED                          | 3   | CLICK HERE FOR CUMULATIVE MEMBERSHIP DATA  | TOTAL FAMILY UNIT MEMBERS                                                                             | 1,444 |
| CLUB CANCELLED                    | 83  |                                            |