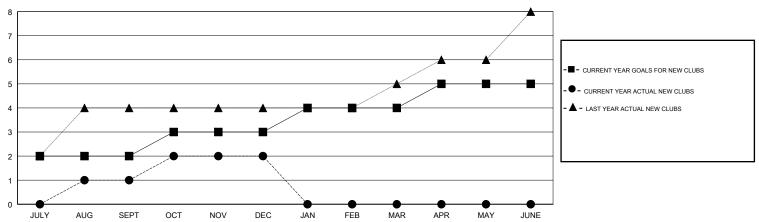

## MONTHLY MEMBERSHIP PROGRESS REPORT

## District 321B1

Results as of: 12/31/2017



## GOALS AND ACTUAL NEW CLUBS CUMULATIVE



## GOALS AND ACTUAL MEMBERS CUMULATIVE



| DROPPED CLUBS: 5  DROPPED MEMBERS |     | 18 CLUBS OF 87 ADDED 1 OR MORE NEW MEMBERS | GENDER DISTRIBUTION  MALE 1,558 (61.44%)  FEMALE 978 (38.56%)  Women Percentage Fiscal Year Goal: 40% |       |
|-----------------------------------|-----|--------------------------------------------|-------------------------------------------------------------------------------------------------------|-------|
| DECEASED                          | 3   | CLICK HERE FOR CUMULATIVE MEMBERSHIP DATA  | TOTAL FAMILY UNIT MEMBERS                                                                             | 1,444 |
| CLUB CANCELLED                    | 83  |                                            |