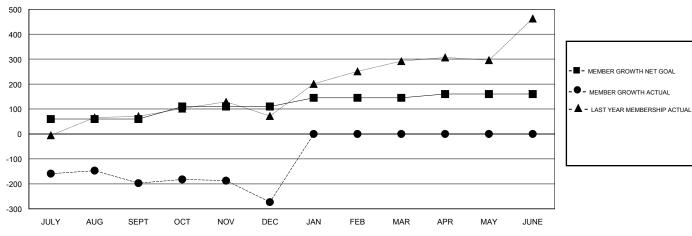

## GOALS AND ACTUAL MEMBERS CUMULATIVE

| DROPPED CLUBS: 5  DROPPED MEMBERS |     | 18 CLUBS OF 87 ADDED 1 OR MORE NEW MEMBERS | GENDER DISTRIBUTION  MALE 1,558 (61.44%)  FEMALE 978 (38.56%)  Women Percentage Fiscal Year Goal: 40% |       |
|-----------------------------------|-----|--------------------------------------------|-------------------------------------------------------------------------------------------------------|-------|
| DECEASED                          | 3   | CLICK HERE FOR CUMULATIVE MEMBERSHIP DATA  | TOTAL FAMILY UNIT MEMBERS                                                                             | 1,444 |
| CLUB CANCELLED                    | 83  |                                            |                                                                                                       | 700   |
| OTHER                             | 283 |                                            | FAMILY MEMBERS PAYING HALF DUES                                                                       | 766   |
| TOTAL                             | 369 |                                            |                                                                                                       |       |